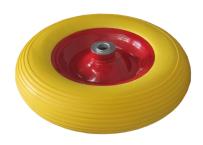

## **Barrow Wheel - PU - Puncture Proof Std**

**Code:** 28905

Size: 390mm x 90mm Features & Benefits:

Axle Diameter - 25mm

Common Bearing 150 kg Capacity