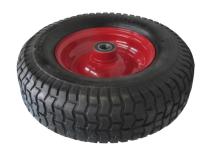

#### **Barrow Wheel - Fat**

**Code:** 28904

**Size:** 390mm x 130mm

Features & Benefits:

16 x 6.5 - 8, 2 ply Pneumatic Tyre on a Steel Rim

Axle Diameter - 25mm

Common Bearing 150 kg Capacity