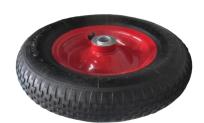

### **Barrow Wheel - Std**

**Code:** 28903

**Size:** 390mm x 90mm

## **Features & Benefits:**

4.8 x 4.00 - 8, 2 ply Pneumatic Tyre on a Steel Rim

Axle Diameter - 25mm Common Bearing 150 kg Capacity