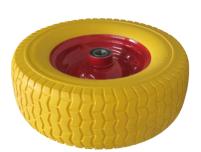

# **Barrow Wheel - PU - Puncture Proof Fat**

**Code:** 28906

**Size:** 390mm x 130mm

**Features & Benefits:** 

Axle Diameter - 25mm

Common Bearing

150 kg Capacity